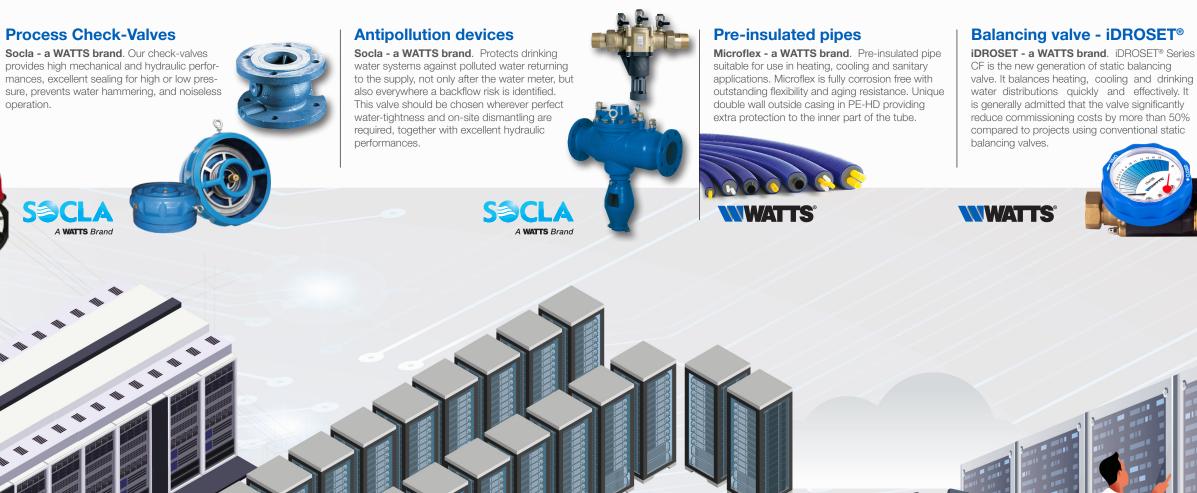

## **Pressure Reducing Valves**

Socla - a WATTS brand. Installed at the main water entry point, and at each point of the water connections that supply the various applications. It brings comfort by lowering the noise of water circulation and respecting acoustic norms. It allows to obtain a normal flow whatever the simultaneous uses. With its unique conception makes it is resistant to scale or impurities. It does not require any maintenance and has no risk of blockage.

## Valves for fire sprinklers

Socla - a WATTS brand. Coupled with Automatic Control Valves to control water flow or pressure, they assure an accurate control. Used to ensure uninterrupted water service during emergencies, maintain a constant liquid level in tanks, automatically reduce a higher upstream water pressure to a constant downstream pressure.