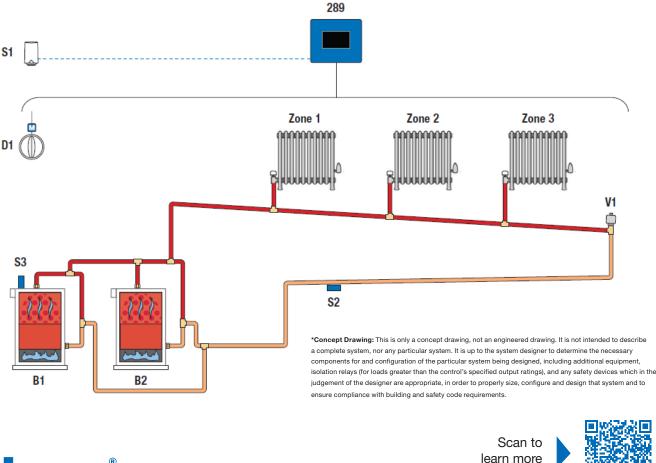

## **Complete Remote Steam Boiler Control** with the Smart Steam Control 289

Managing multiple steam boilers across multiple properties can be stressful and expensive, especially when something goes wrong. Stop losing precious time and money to unnecessary service calls and site visits.

> The tekmar Smart Steam Control 289 can be retrofit to any brand of boiler, old or new, and features real time remote mirrored controls through the Nexa<sup>™</sup> by Watts app, so you can skip the maintenance trip and make adjustments across multiple properties from your phone or desktop.